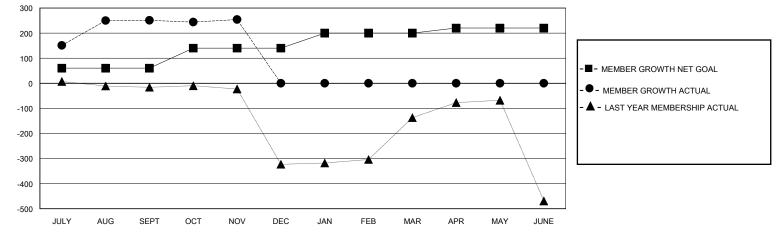

| GMT:          |               | LOC         | ATION INDIA   |                       |                        |                         | GMT CA                                             |  |  |
|---------------|---------------|-------------|---------------|-----------------------|------------------------|-------------------------|----------------------------------------------------|--|--|
|               | Club          | )S          |               | Members               |                        |                         |                                                    |  |  |
|               | RESULTS FOR   | R 2023-2024 |               | RESULTS FOR 2023-2024 |                        |                         |                                                    |  |  |
| QUARTER       | NEW CLUB GOAL | NEW CLUBS   | DROPPED CLUBS | QUARTER               | BER GROWTH NET<br>GOAL | MEMBER GROWTH<br>ACTUAL | DROPPED<br>MEMBERS ACTUAL<br>(including transfers) |  |  |
| JULY/AUG/SEPT | 3             | 2           | 0             | JULY/AUG/SEPT         | 60                     | 469                     | 101                                                |  |  |
| OCT/NOV/DEC   | 0             | 1           | 0             | OCT/NOV/DEC           | 80                     | 29                      | 25                                                 |  |  |
| JAN/FEB/MAR   | 1             | 0           | 0             | JAN/FEB/MAR           | 60                     | 0                       | 0                                                  |  |  |
| APR/MAY/JUNE  | 0             | 0           | 0             | APR/MAY/JUNE          | 20                     | 0                       | 0                                                  |  |  |
| 4<br>3.5<br>3 | GOALS         | AND ACTUA   | L NEW CLUBS C | UMULATIVE             | - <b>BB</b>            | [                       |                                                    |  |  |